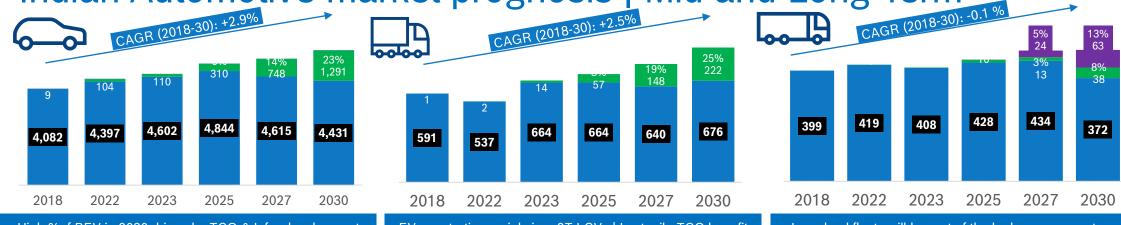

India is an Oasis in the Global Desert till now, but sandstorm is still blowing

Manufacturing PMI

Indian Automotive market prognosis | Mid and Long Term

High %of BEV in 2030 driven by TCO & Infra development

EV penetration mainly in < 2T LCVs | Last mile TCO benefit

Steady growth over long term | TREM V delay possible

EV adoption led by TCO parity and new business models