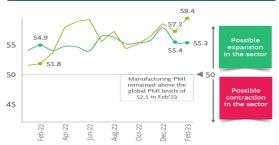

## India not immune to global slowdown: Muted Growth

WPI and CPI eased slightly;

Govt. focus on Capex bodes well for India's growth

Manufacturing & Services
PMI remained in expansion

**Election vs Economy** 

India is an Oasis in the Global Desert till now, but sandstorm is still blowing

Manufacturing PMI

Indian Automotive market prognosis | Mid and Long Term

High %of BEV in 2030 driven by TCO & Infra development