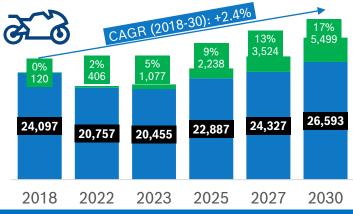

India is an Oasis in the Global Desert till now, but sandstorm is still blowing

Manufacturing PMI

Indian Automotive market prognosis | Mid and Long Term

High %of BEV in 2030 driven by TCO & Infra development

EV penetration mainly in < 2T LCVs | Last mile TCO benefit

Steady growth over long term | TREM V delay possible

EV adoption led by TCO parity and new business models