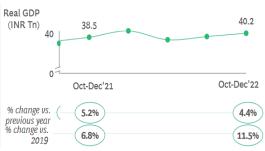

### Macro Economic Impact on Business post Covid-19

Recession probabilites across the globe, interest rate hikes

US Bank failures pose risk to growth; Indian banks healthy balance sheet

## India not immune to global slowdown: Muted Growth

WPI and CPI eased slightly;

Govt. focus on Capex bodes well for India's growth

Manufacturing & Services
PMI remained in expansion

**Election vs Economy** 