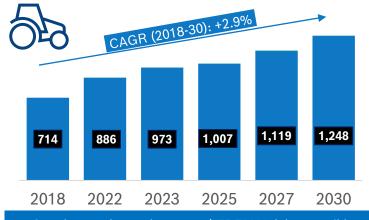

India is an Oasis in the Global Desert till now, but sandstorm is still blowing

Manufacturing PMI

Indian Automotive market prognosis | Mid and Long Term

High %of BEV in 2030 driven by TCO & Infra development