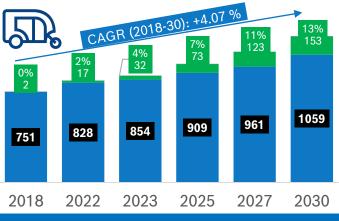

EV penetration mainly in < 2T LCVs | Last mile TCO benefit

Steady growth over long term | TREM V delay possible

EV adoption led by TCO parity and new business models