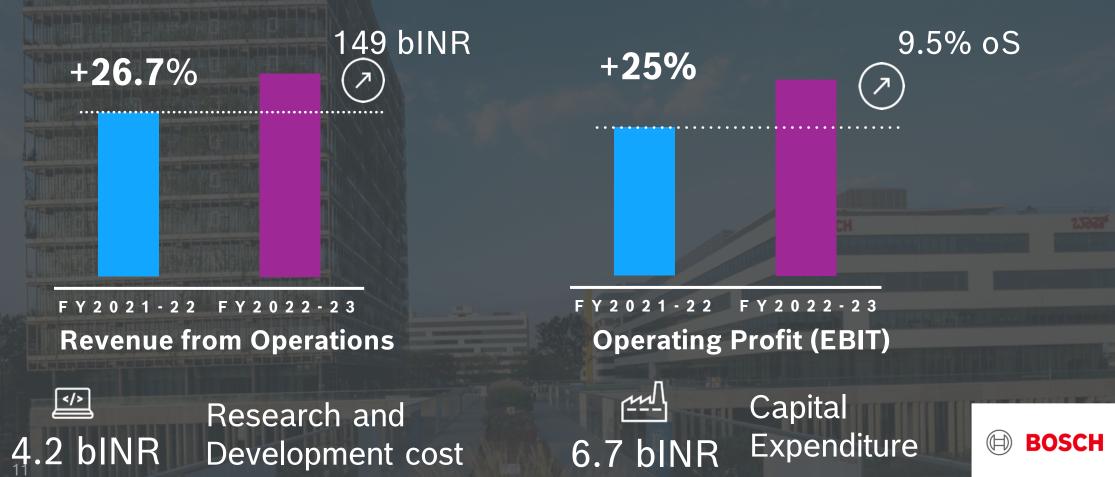

### **Bosch Limited | Annual Investor Meet - 2023**

Review of FY2022-23: BOSCH LIMITED

Reached Highest TNS for Bosch Ltd